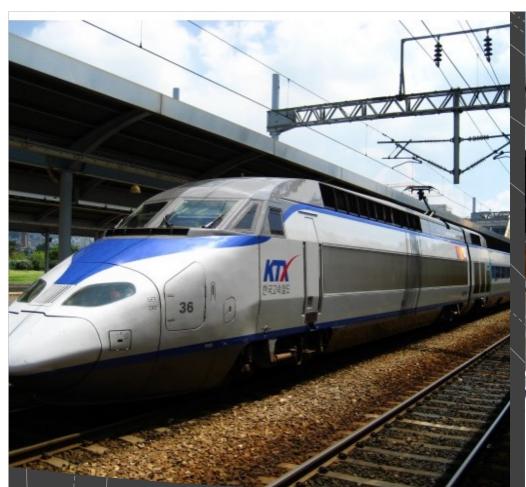

#### **WooRee**

Doors Reference projects; Istanbul 92 car Metro, TCDD 24 DMUs, Istanbul 34 LRVs