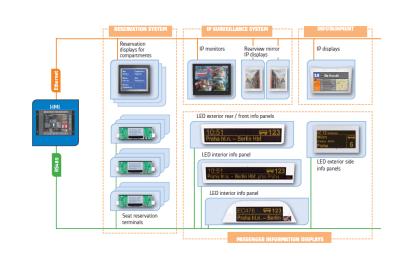

#### **AMIT**

- On-board Passenger Information System (according to UIC 176, UIC 556)
- IP Display System
- IP Surveillance System (CCTV)
- IP Audio System (incl. intercom)
- IP Reservation System
- On-board WiFi
- Train Control System Distributed (TCMS distributed solutions)
- Modular Train (Subrack) Control System (TCMS subrack solutions)
- TCN Communictaion (MVB, CANopen, Ethernet), WTB gateways
- Communication Infrastructure (Ethernet, CAN, MVB, WTB, WiFi)
- Panel (HMI) and Vehicle Computers
- Driver's desks