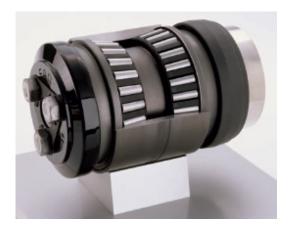

- Axle and Motor Bearings
- Gearboxes, shafts
- Wheels, tyres and axles
- HV Cables and connectors
- Metro, EMU, AGT, Monorail, Invertor, Convertor solutions
- TCMS
- Master controllers

Schaeffler Group (INA-FAG
Bearings)
All kind of bearings,
equivalent bearing
map for other brands

 Rolling Bearings for Gearboxes, Traction Motors, Axle Suspension Bearing Supports