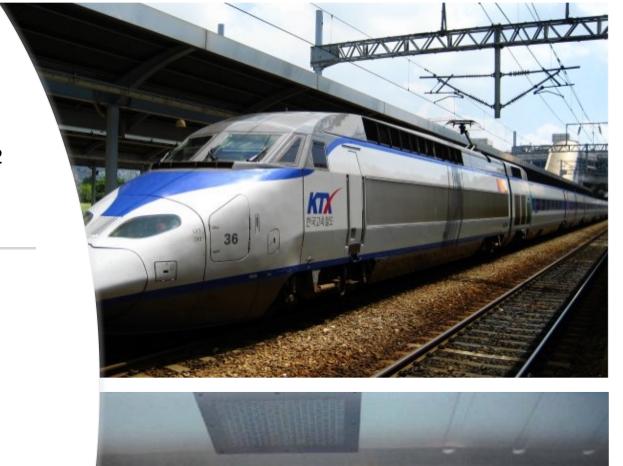

#### **WooRee**

Doors Reference projects; Istanbul 92 car Metro, TCDD 24 DMUs, Istanbul 34 LRVs